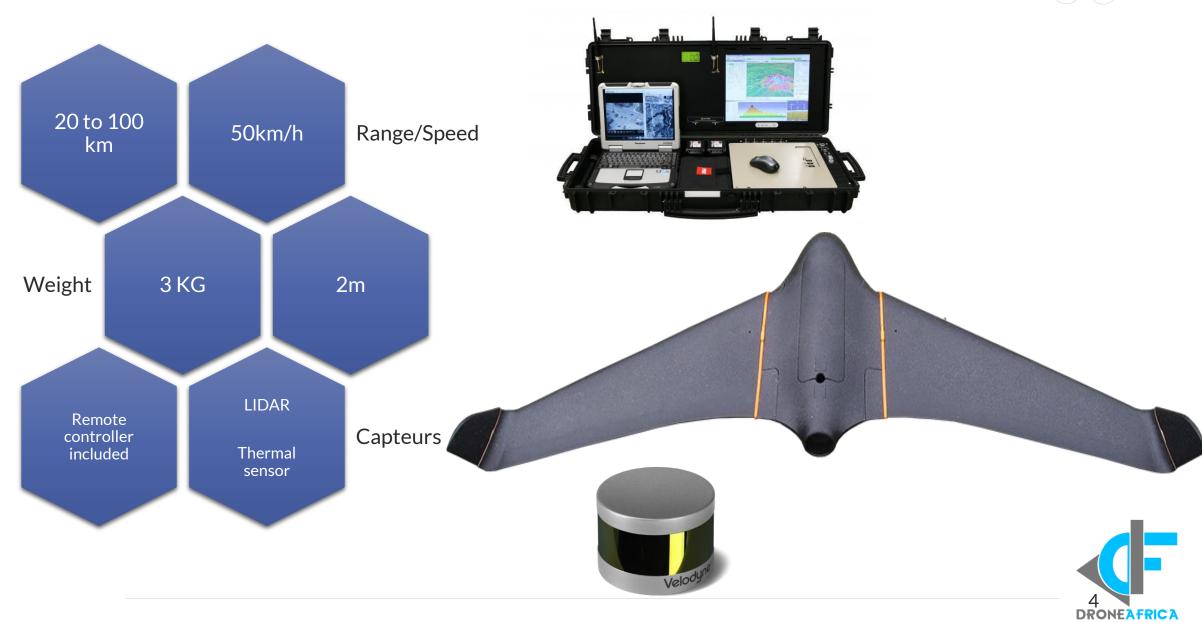

# **Technology**

# The business model

On-demand production B2G & Drone as services B2B.

| Fixed wing drone                               | Drone as Services           | Artificial intelligence           |
|------------------------------------------------|-----------------------------|-----------------------------------|
| From                                           | From                        | Artificial intelligence           |
| \$100.000                                      | \$100<br>1 Hectare analysis | From<br>\$10/minute               |
| 20 Km range                                    | Inspection                  | Video analysis                    |
| Encrypted signal                               | 3D Mapping                  | Object detection  Analysis report |
| 5 min setup                                    | Final reporting             | Service Support                   |
| Or Leasing contract for<br>Delivery operations |                             | Data analysis                     |
| B2G                                            | B2B Farmers                 |                                   |