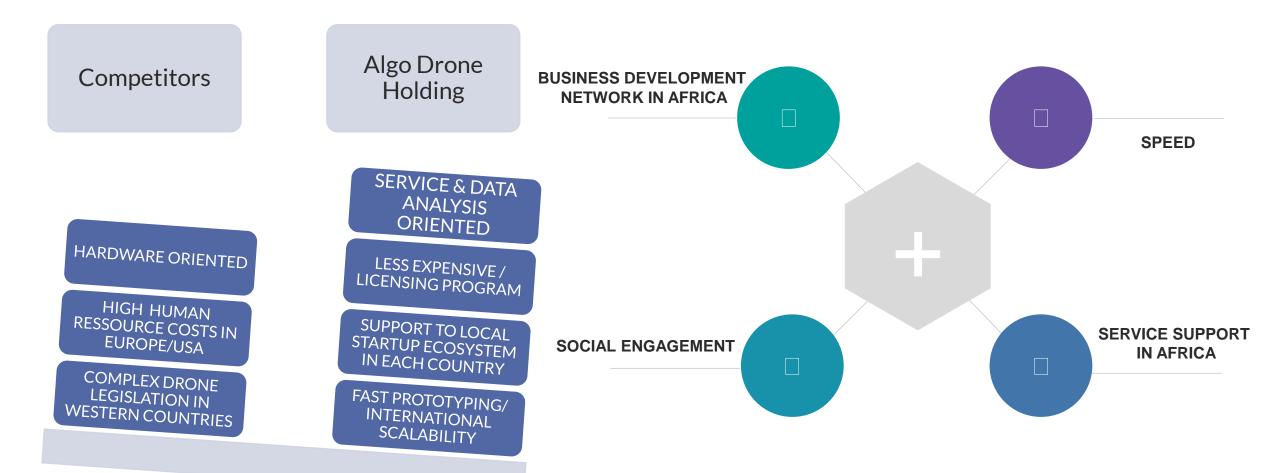

## Our added value?

# **Drones as Services**

The added value is not the product but the service.

### **Markets**

1 - AGRICULTURE

2- REAL ESTATE

3-HEALTHCARE & **SECURITY** 

#### **PROFIT**

60% average profit

#### **Business development**

**PROFESSIONAL EVENTS** 

LICENSING TO LOCAL **DRONE SERVICE PROVIDERS** 

**GOVERNMENT DEALS** 

#### **PRICE**

100 000 \$ per drone unit

80% less expensive

Local support included

Technology Know-how transmission for Gov Deals